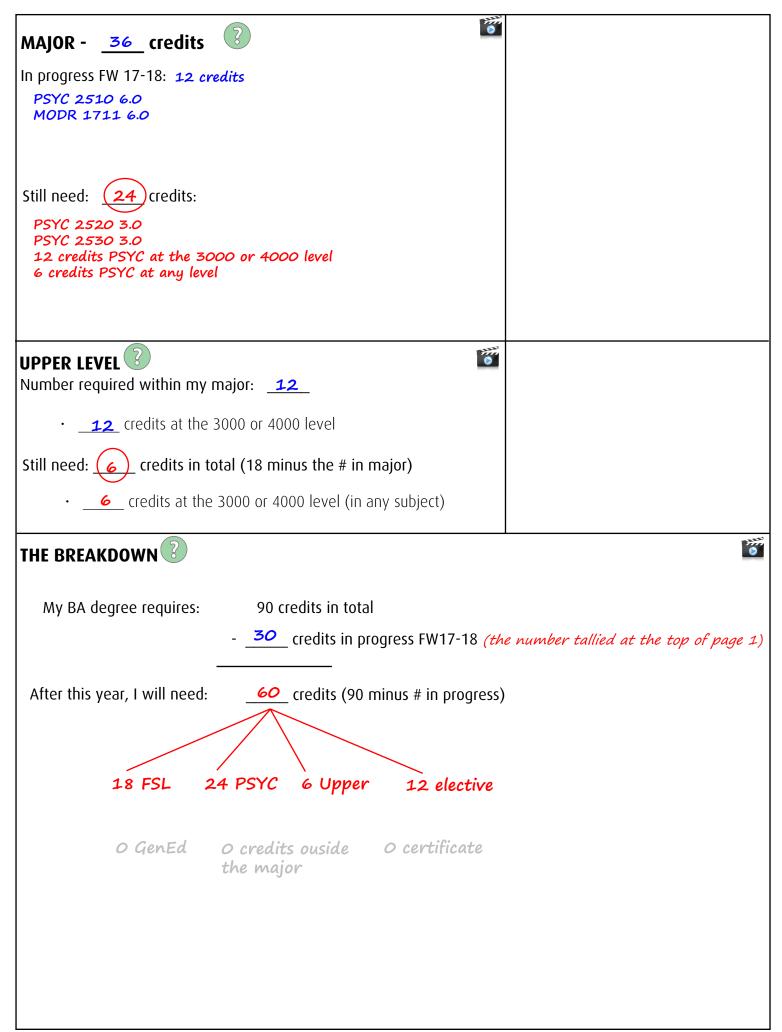

NAME: Sample Student STUDENT #: 214000111

Tally the credits: **30** credits

| My Current Courses in FW 17-18:                                                                           | 0 | My Plan for FW 18-19:                                                                                                         |
|-----------------------------------------------------------------------------------------------------------|---|-------------------------------------------------------------------------------------------------------------------------------|
| GL/PSYC 2510 6.00<br>GL/MODR 1711 6.00<br>GL/ILST/SOSC 2655 6.00<br>GL/NATS 1540 6.00<br>GL/FSL 1000 6.00 |   | (you can fill this in if you have an idea of what you will take next year, or leave this blank to complete with your advisor) |

## Degree Progress Notes - BA (3-year option)

My Program: BA Psychology Undergraduate Calendar Year: 2017–18 **ADVISOR NOTES: MY NOTES:** (leave this column blank for your advisor to add any (fill in this column only) comments at your appointment) **GENERAL EDUCATION** In progress FW 17-18 / guaranteed within my major: MODR 1711 6.0 Requirement completed:) SOSC 2655 6.0 NATS 1540 6.0 Still need o credits chosen from: BILINGUAL In progress FW 17-18: FSL 1000 6.0 Still need: (18) credits. FSL 1100 6.0 FSL 1200 6.0 FSL 2000 3.0 + 2100 3.0 **CREDITS OUTSIDE THE MAJOR** In progress FW 17-18 / quaranteed with future FSL or ENSL courses: FSL 1200 6.0 FSL 1000 6.0 Will be completed with FSL :) FSL 1100 6.0 Still need: \_o\_ credits **CERTIFICATE** (optional) In progress FW 17-18 / quaranteed within my major: N/A - I'm not planning to complete a certificate Still need: \_\_\_\_ credits: