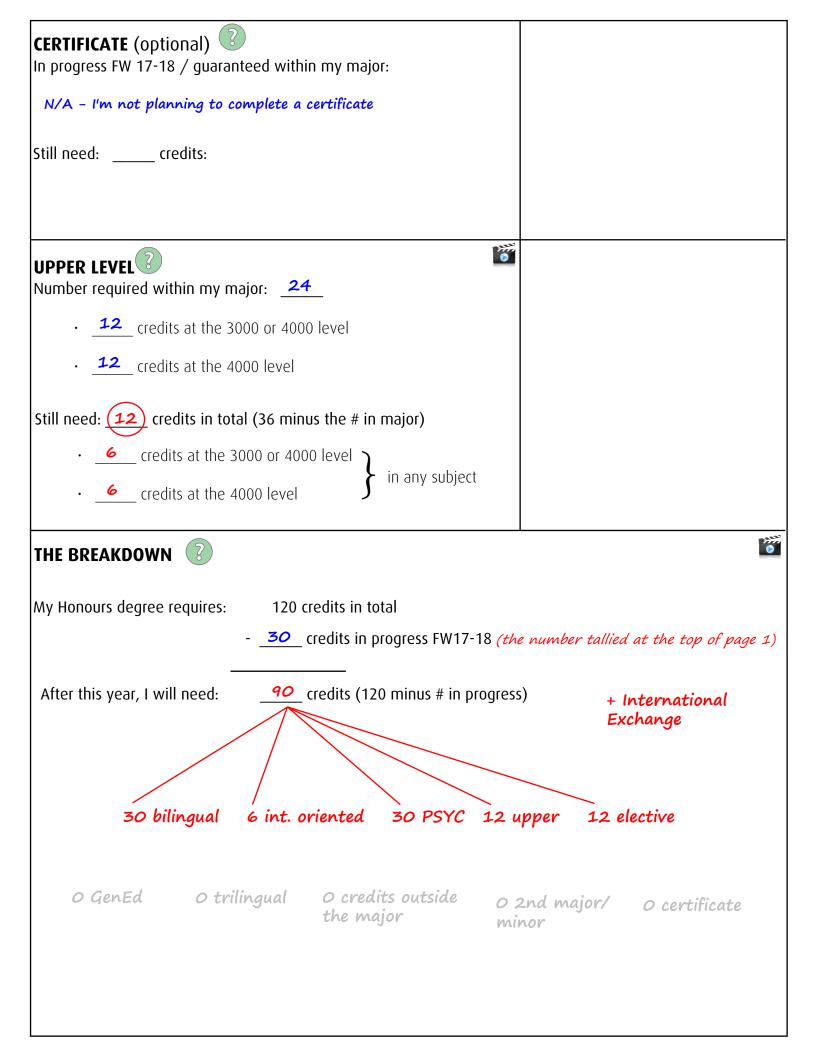

## Degree Progress Notes - Honours BA & iBA

My Program: iBA Honours Psychology (bilingual)

Undergraduate Calendar Year: 2017-18

| MY NOTES:<br>(fill in this column <u>only</u> )                                                                                                                   | <b>ADVISOR NOTES:</b><br>(leave this column blank for your advisor to add any comments at your appointment) |
|-------------------------------------------------------------------------------------------------------------------------------------------------------------------|-------------------------------------------------------------------------------------------------------------|
| GENERAL EDUCATION 🕜                                                                                                                                               |                                                                                                             |
| In progress FW 17-18 / guaranteed within my major:<br>MODR 1711 6.0<br>SOSC 2655 6.0<br>NATS 1540 6.0<br>Still need credits chosen from: Requirement completed :) |                                                                                                             |
| BILINGUAL 🕜 🗌 BA 🔀 iBA 🚺                                                                                                                                          |                                                                                                             |
| In progress FW 17-18: FSL 1000 6.0                                                                                                                                |                                                                                                             |
| Still need: 30 credits. FSL 1100 6.0<br>FSL 1200 6.0<br>FSL 2000 3.0 + 2100 3.0<br>12 credits taught in French                                                    |                                                                                                             |
| TRILINGUAL (iBA only) 👔                                                                                                                                           |                                                                                                             |
| In progress FW 17-18:                                                                                                                                             |                                                                                                             |
| N/A – I'm not planning to complete a trilingual iBA                                                                                                               |                                                                                                             |
| Still need: credits:                                                                                                                                              |                                                                                                             |
| INTERNATIONALLY ORIENTED (iBA only)                                                                                                                               |                                                                                                             |
| In progress FW 17-18 / guaranteed within my major:                                                                                                                |                                                                                                             |
| ILST/SOSC 2655 6.0                                                                                                                                                |                                                                                                             |
| Still need: 6 credits                                                                                                                                             |                                                                                                             |

| INTERNATIONAL EXCHANGE (iBA only) 🕜                                                                                                                                                                              |  |
|------------------------------------------------------------------------------------------------------------------------------------------------------------------------------------------------------------------|--|
| Required                                                                                                                                                                                                         |  |
| CREDITS OUTSIDE THE MAJOR ?<br>In progress FW 17-18 / guaranteed with future FSL or ENSL courses:<br>FSL 1000 6.0<br>FSL 1100 6.0<br>FSL 1200 6.0<br>Still need: credits                                         |  |
| MAJOR - <u>42</u> credits ?                                                                                                                                                                                      |  |
| In progress FW 17-18:<br>PSYC 2510 6.0<br>MODR 1711 6.0                                                                                                                                                          |  |
| Still need: 30 credits:                                                                                                                                                                                          |  |
| PSYC 2520 3.0<br>PSYC 2530 3.0<br>12 major credits at the 3000 level:<br>PSYC 3525 3.0<br>9 more PSYC at the 3000 level<br>12 major credits at the 4000 level:<br>PSYC 4230 3.0<br>9 more PSYC at the 4000 level |  |
| <b>MAJOR 2 OR MINOR</b> (optional) credits<br>In progress FW 17-18:                                                                                                                                              |  |
| N/A – I'm not planning to complete a second major or a minor                                                                                                                                                     |  |
| Still need: credits:                                                                                                                                                                                             |  |