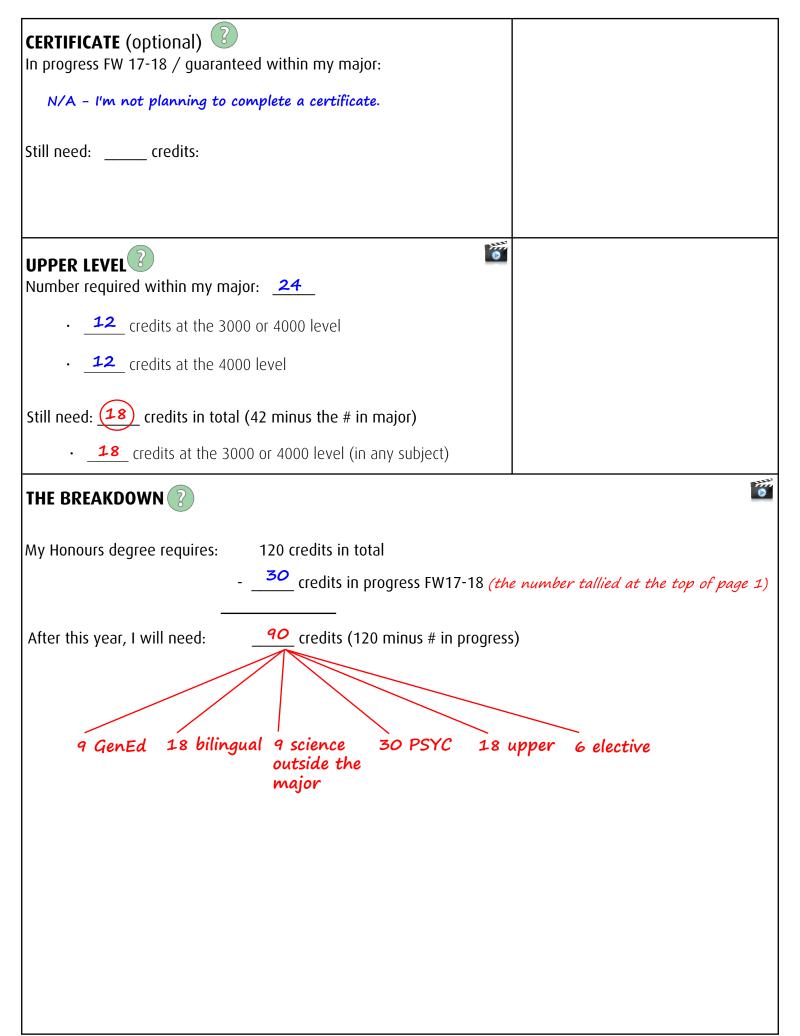

## Degree Progress Notes - Honours BSc & iBSc

My Program: **BSc Honours Psychology** Undergraduate Calendar Year: **2017–18** 

| MY NOTES:  (fill in this column only)                                                                                                                                                                                            | ADVISOR NOTES: (leave this column blank for your advisor to add any comments at your appointment) |
|----------------------------------------------------------------------------------------------------------------------------------------------------------------------------------------------------------------------------------|---------------------------------------------------------------------------------------------------|
| GENERAL EDUCATION ?                                                                                                                                                                                                              |                                                                                                   |
| In progress FW 17-18 / guaranteed within my major:  MODR 1711 6.0 NATS 1000 6.0 (Physics)  MATH 1930 3.0  MATH 1940 3.0  Still need 9 credits chosen from: 6 credits HUMA or SOSC 3 credits computer science (at the 1000 level) |                                                                                                   |
| BILINGUAL S IBSC IBSC                                                                                                                                                                                                            |                                                                                                   |
| In progress FW 17-18: <i>FSL 1000 6.0</i>                                                                                                                                                                                        |                                                                                                   |
| Still need: 18 credits. FSL 1100 6.0<br>FSL 1200 6.0<br>FSL 2000 3.0 + 2100 3.0                                                                                                                                                  |                                                                                                   |
| TRILINGUAL (iBSc only)                                                                                                                                                                                                           |                                                                                                   |
| In progress FW 17-18:                                                                                                                                                                                                            |                                                                                                   |
| N/A - I am not in an iBSc program.                                                                                                                                                                                               |                                                                                                   |
| Still need: credits:                                                                                                                                                                                                             |                                                                                                   |
| INTERNATIONALLY ORIENTED (iBSc only)                                                                                                                                                                                             |                                                                                                   |
| In progress FW 17-18 / guaranteed within my major:                                                                                                                                                                               |                                                                                                   |
| N/A - I am not in an iBSc program.                                                                                                                                                                                               |                                                                                                   |
| Still need: credits                                                                                                                                                                                                              |                                                                                                   |

|                                                                                                                                                                             | Pirit. | 1 |
|-----------------------------------------------------------------------------------------------------------------------------------------------------------------------------|--------|---|
| INTERNATIONAL EXCHANGE (iBSc only)                                                                                                                                          | 0      |   |
| N/A - I am not in an iBSc program.                                                                                                                                          |        |   |
| SCIENCE OUTSIDE THE MAJOR ? In progress FW 17-18/ guaranteed with future GenEd courses: - 6 credits MATH - 3 credits computer science - 6 credits science courses with labs | 6      |   |
| Still need: 9 credits < 6 credits at any level<br>3 credits at the 2000 level                                                                                               |        |   |
| MAJOR - 42 credits ?                                                                                                                                                        | 0      |   |
| In progress FW 17-18:                                                                                                                                                       |        |   |
| PSYC 2510 6.0<br>MODR 1711 6.0                                                                                                                                              |        |   |
| Still need: 30 credits:                                                                                                                                                     |        |   |
| PSYC 2520 3.0 PSYC 2530 3.0 12 major credits at the 3000 level: PSYC 3525 3.0 9 more PSYC at the 3000 level                                                                 |        |   |
| 12 major credits at the 4000 level: PSYC 4230 3.0 9 more PSYC at the 4000 level                                                                                             |        |   |
| MAJOR 2 OR MINOR (optional) credits In progress FW 17-18:                                                                                                                   |        |   |
| N/A – I'm not planning to complete a second major or a minor.                                                                                                               |        |   |
| Still need: credits:                                                                                                                                                        |        |   |
|                                                                                                                                                                             |        |   |
|                                                                                                                                                                             |        |   |
|                                                                                                                                                                             |        |   |